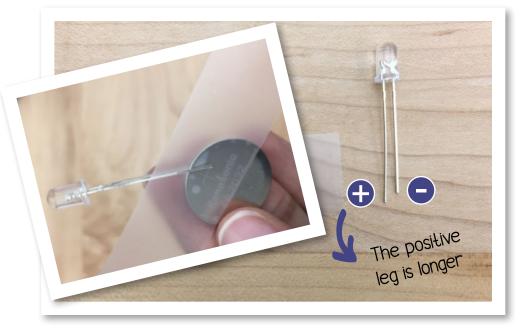

#### Step 2:

Take the long leg of the LED and puncture the tape, bring the leg down over the positive side of the battery.