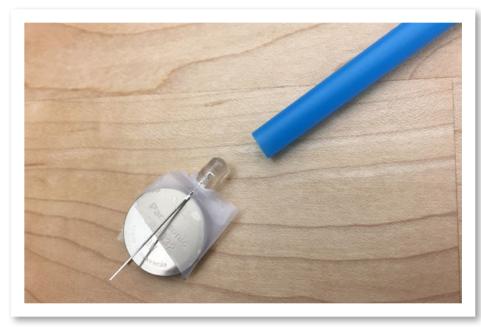

#### Step 3:

After pushing the LED down, wrap the remaining tape around the battery. Put the LED in the straw.

Step 4: Tape the straw at the base, connecting LED/battery.