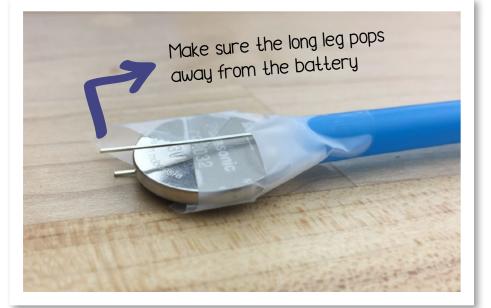

### Step 1:

Take a piece of tape and stick it across the positive side of the battery. Cover 2/3 of the battery.

#### Step 2:

Take the long leg of the LED and puncture the tape, bring the leg down over the positive side of the battery.