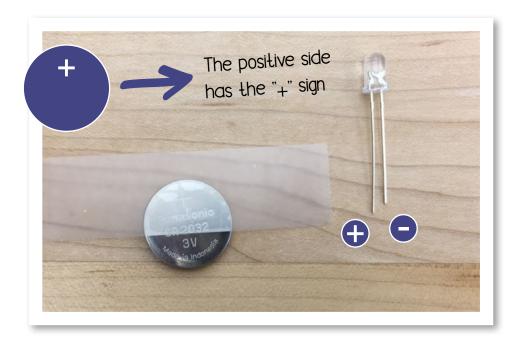

### Step 1:

Take a piece of tape and stick it across the positive side of the battery. Cover 2/3 of the battery.

#### Step 2:

Take the long leg of the LED and puncture the tape, bring the leg down over the positive side of the battery.