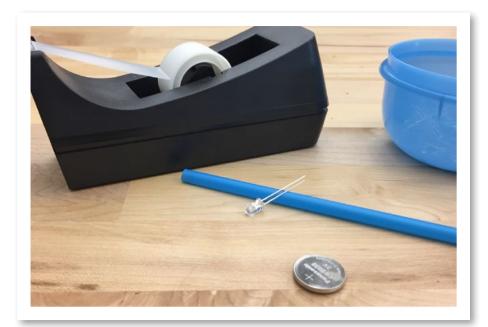

#### **Items:**

- Scotch Tape
- LED (Suggested Product)
- Straw
- CR2032 Battery
  (Suggested Product)